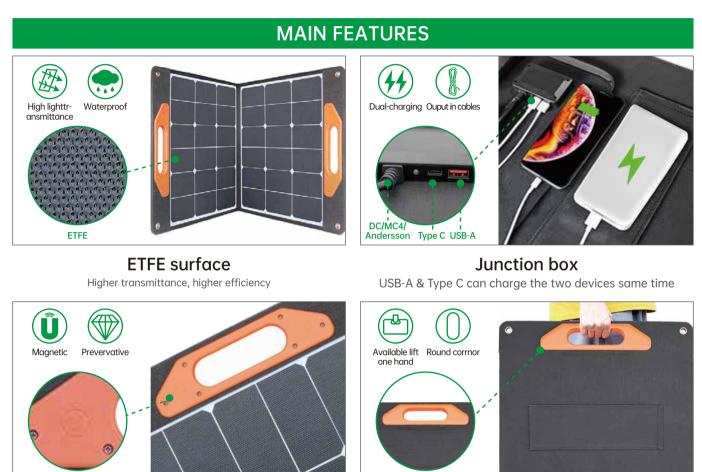

### Magnetic

Magnet

More portable and foldable with the inbuit maget

Cell efficiency > 23% Durable Sunpower 125mm cells

#### Sunpower solar cells

Much thinner than traditional photovoltanic products and higher light conversion

Quick-drying fabric Soft and anti-winkled

#### Easy to carry

Handle

More durable with the new environmentally and friendly material