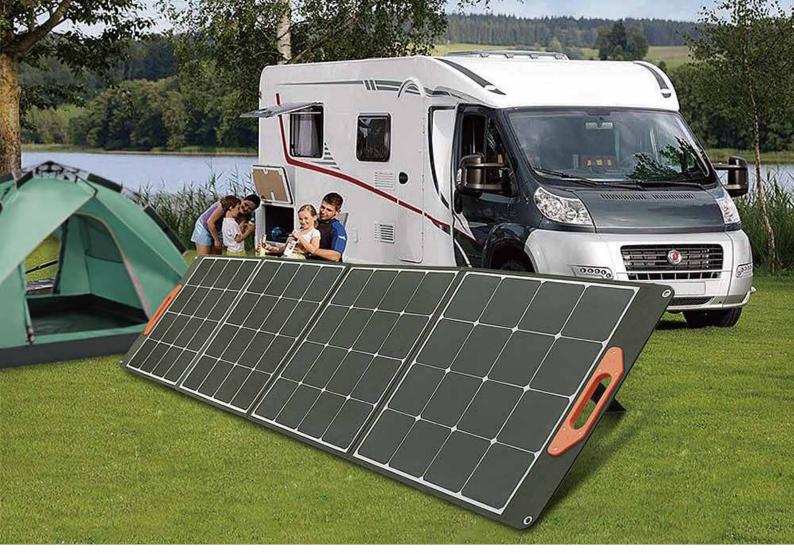

# Sunpower Foldable Solar Panel SN- SE-SC60~220W Series

Clean portable power in an easy-to-transport protective case. The solar panel is foldable, portable, silent, splash-proof and stylish. Stores easily in your vehicle or backpack. Whenever your laptop and phones run out of power, simply unfold the solar panel and power up your device away from the socket with an friendly way. Suitable for Tablet GPS Camera lpad lphone Radio router and other 5-18V device. An intelligent chip makes the solar panel charge faster and safer. It's the perfect companion for all outdoor activities.