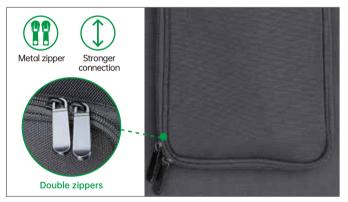

#### Pocket for wires

More durable with the higher quality nylon material model 500D and double zippers design