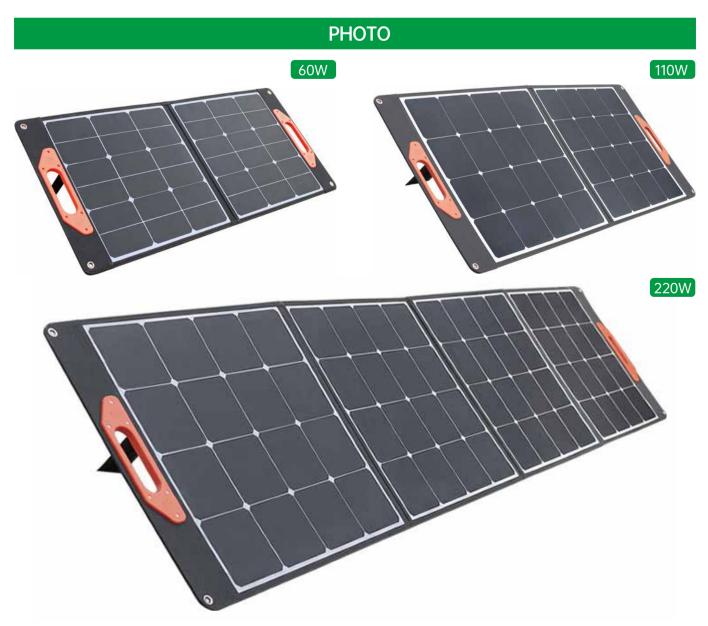

# Sunpower Foldable Solar Panel SN- SE-SC60~220W Series

Clean portable power in an easy-to-transport protective case. The solar panel is foldable, portable, silent, splash-proof and stylish. Stores easily in your vehicle or backpack. Whenever your laptop and phones run out of power, simply unfold the solar panel and power up your device away from the socket with an friendly way. Suitable for Tablet GPS Camera lpad lphone Radio router and other 5-18V device. An intelligent chip makes the solar panel charge faster and safer. It's the perfect companion for all outdoor activities.

### Adjustable supports

More portable with the special personalized triangle designs

| ELECTRICAL CHARACTERISTICS |                           |                           |                           |  |
|----------------------------|---------------------------|---------------------------|---------------------------|--|
| Model                      | SN- SE-SC60W              | SN- SE-SC110W             | SN- SE-SC220W             |  |
| Folding number             | 2pcs                      | 2pcs                      | 4pcs                      |  |
| Cell efficiency            | > 23%                     | > 23%                     | > 23%                     |  |
| USB-A                      | QC3.0 24W Max (5V/9V/12V) | QC3.0 24W Max (5V/9V/12V) | QC3.0 24W Max (5V/9V/12V) |  |
| Туре С                     | PD45W Max(5V/9V/12V/15)   | PD45W Max (5V/9V/12V/15)  | PD45W Max (5V/9V/12V/15)  |  |
| DC output                  | 19.5V / 3A Max            | 18V / 6A Max              | 18V / 12A Max             |  |
| Fabric                     | 500D Nylon                | 500D Nylon                | 500D Nylon                |  |
| Number of cells            | 36                        | 32                        | 64                        |  |
| Cell dimension             | 125*62.5mm                | 125*125mm                 | 125*125mm                 |  |
| Max power tolerance        | + (0~5W)                  | + (0~5W)                  | + (0~5W)                  |  |
| Color                      | Black                     | Black                     | Black                     |  |

| MECHANICAL CHARACTERITICS |                             |                             |                             |  |
|---------------------------|-----------------------------|-----------------------------|-----------------------------|--|
| Model                     | SN- SE-SC60W                | SN- SE-SC110W               | SN- SE-SC220W               |  |
| Weight                    | 2.8kg                       | 3.9kg                       | 7.0kg                       |  |
| Expand size               | 955x422x15mm                | 1243x546x15mm               | 2320x543x15mm               |  |
| Folded size               | 475x422x30mm                | 620x546x30mm                | 615x543x30mm                |  |
| Cable                     | 3.0Meter with DC connectors | 3.0Meter with DC connectors | 3.0Meter with DC connectors |  |