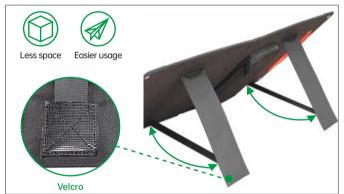

### Adjustable supports

More portable with the special personalized triangle designs

| ELECTRICAL CHARACTERISTICS |                           |                           |                           |  |
|----------------------------|---------------------------|---------------------------|---------------------------|--|
| Model                      | SN- SE-SC60W              | SN- SE-SC110W             | SN- SE-SC220W             |  |
| Folding number             | 2pcs                      | 2pcs                      | 4pcs                      |  |
| Cell efficiency            | > 23%                     | > 23%                     | > 23%                     |  |
| USB-A                      | QC3.0 24W Max (5V/9V/12V) | QC3.0 24W Max (5V/9V/12V) | QC3.0 24W Max (5V/9V/12V) |  |
| Туре С                     | PD45W Max(5V/9V/12V/15)   | PD45W Max (5V/9V/12V/15)  | PD45W Max (5V/9V/12V/15)  |  |
| DC output                  | 19.5V / 3A Max            | 18V / 6A Max              | 18V / 12A Max             |  |
| Fabric                     | 500D Nylon                | 500D Nylon                | 500D Nylon                |  |
| Number of cells            | 36                        | 32                        | 64                        |  |
| Cell dimension             | 125*62.5mm                | 125*125mm                 | 125*125mm                 |  |
| Max power tolerance        | + (0~5W)                  | + (0~5W)                  | + (0~5W)                  |  |
| Color                      | Black                     | Black                     | Black                     |  |